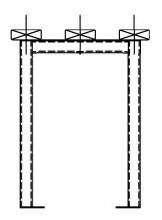

## RECOMMENDED FIXING DISTANCES

1M BENCH - 840MM BETWEEN UPRIGHTS
1.5M BENCH - 650MM BETWEEN UPRIGHTS
2M BENCH - 900MM BETWEEN UPRIGHTS
3M BENCH - 900MM BETWEEN UPRIGHTS
- 900MM BETWEEN UPRIGHTS

## PLEASE NOTE

NO SEAT SLATS SHOULD BE UNSUPPORTED FOR MORE THAN 900MM

## LEGS/WALL BRACKETS INCLUDED WITH BENCH

1M BENCH - 2No.

1.5M BENCH - 3No.

2M BENCH - 3No.

2.5M BENCH - 4No.

3M BENCH - 4No.

PLEASE ENSURE CENTRE OF SLATS LINE UP WITH PRE-DRILLED HOLES AS INDICATED TO LEFT