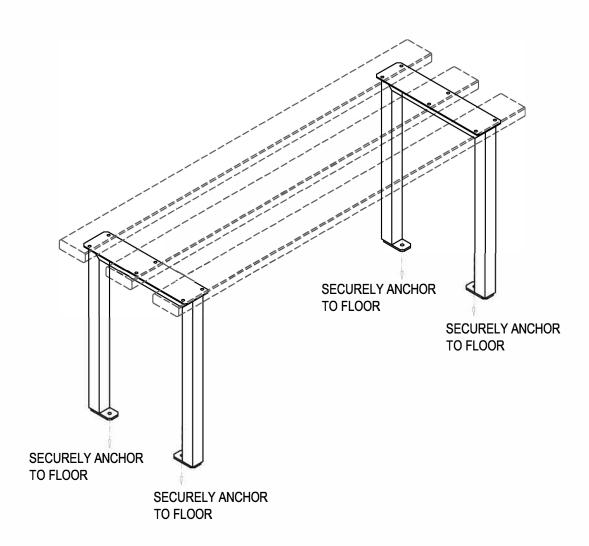

## RECOMMENDED FIXING DISTANCES

1M BENCH - 840MM BETWEEN UPRIGHTS
1.5M BENCH - 650MM BETWEEN UPRIGHTS
2M BENCH - 900MM BETWEEN UPRIGHTS
3M BENCH - 900MM BETWEEN UPRIGHTS
- 900MM BETWEEN UPRIGHTS

## PLEASE NOTE

NO SEAT SLATS SHOULD BE UNSUPPORTED FOR MORE THAN 900MM

## LEGS/WALL BRACKETS INCLUDED WITH BENCH

1M BENCH - 2No.

1.5M BENCH - 3No.

2M BENCH - 3No.

2.5M BENCH - 4No.

3M BENCH - 4No.

PLEASE ENSURE CENTRE OF SLATS LINE UP WITH PRE-DRILLED HOLES AS INDICATED TO LEFT