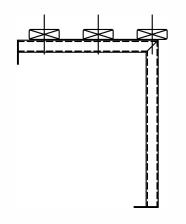

## RECOMMENDED FIXING DISTANCES

1M BENCH - 840MM BETWEEN UPRIGHTS
1.5M BENCH - 650MM BETWEEN UPRIGHTS
2M BENCH - 900MM BETWEEN UPRIGHTS
3M BENCH - 900MM BETWEEN UPRIGHTS
- 900MM BETWEEN UPRIGHTS

**PLEASE NOTE** 

NO SEAT SLATS SHOULD BE UNSUPPORTED FOR MORE THAN 900MM

## LEGS/WALL BRACKETS INCLUDED WITH BENCH

1M BENCH - 2No.

1.5M BENCH - 3No.

2M BENCH - 3No.

2.5M BENCH - 4No.

3M BENCH - 4No.

PLEASE ENSURE CENTRE OF SLATS LINE UP WITH PRE-DRILLED HOLES AS INDICATED TO LEFT