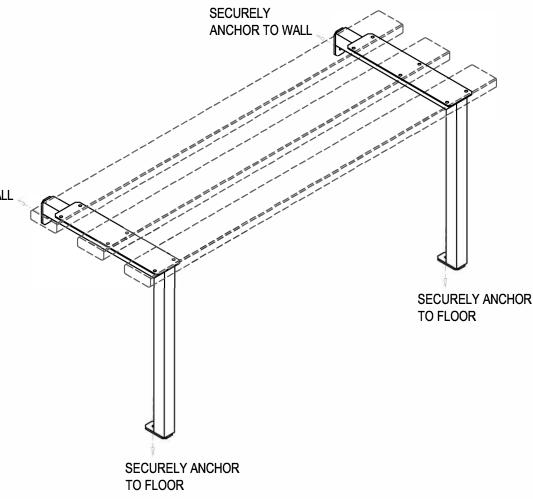

## RECOMMENDED FIXING DISTANCES

1M BENCH - 840MM BETWEEN UPRIGHTS
1.5M BENCH - 650MM BETWEEN UPRIGHTS
2M BENCH - 900MM BETWEEN UPRIGHTS
3M BENCH - 900MM BETWEEN UPRIGHTS
- 900MM BETWEEN UPRIGHTS

**PLEASE NOTE** 

NO SEAT SLATS SHOULD BE UNSUPPORTED FOR MORE THAN 900MM

## LEGS/WALL BRACKETS INCLUDED WITH BENCH

1M BENCH - 2No.

1.5M BENCH - 3No.

2M BENCH - 3No.

2.5M BENCH - 4No.

3M BENCH - 4No.

PLEASE ENSURE CENTRE OF SLATS LINE UP WITH PRE-DRILLED HOLES AS INDICATED TO LEFT