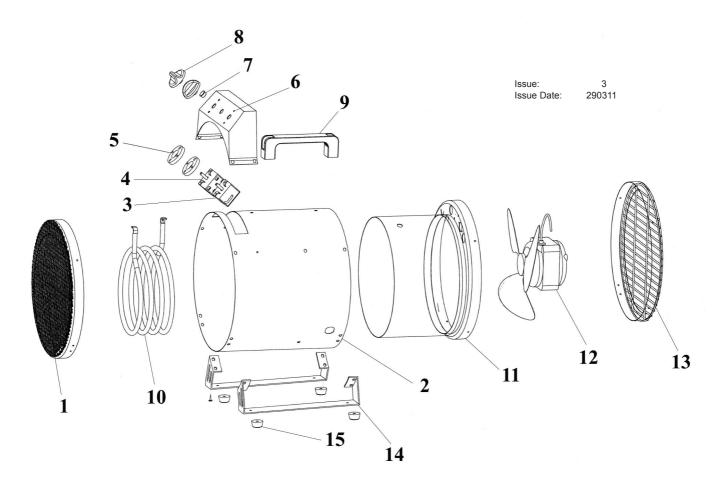

## **INDUSTRIAL FAN HEATER 2kW**

MODEL: EH2001

| ITEM | PART NO   | DESCRIPTION                 |
|------|-----------|-----------------------------|
| 1    | EH2001.01 | FRONT GRILLE                |
| 2    | EH2001.02 | CASING                      |
| 3    | EH2001.03 | SWITCH                      |
| 4    | EH2001.04 | THERMOSTAT                  |
| 5    | EH2001.05 | SWITCH RING                 |
| 6    | EH2001.06 | CONTROL BOX                 |
|      | EH3001.06 | THERMAL CUT OUT (not shown) |
| 7    | EH2001.07 | POWER INDICATOR LIGHT       |
| 8    | EH2001.08 | SWITCH KNOB                 |
| 9    | EH2001.09 | HANDLE                      |
| 10   | EH2001.10 | HEATING ELEMENT             |
| 11   | EH2001.11 | INNER CASING                |
| 12   | EH2001.12 | MOTOR (c/w FAN)             |
| 13   | EH2001.13 | BACK GRILLE                 |
| 14   | EH2001.14 | BASE FRAME                  |
| 15   | EH2001.15 | RUBBER FOOT                 |
|      | EH2001.FK | FIXING KIT (not shown)      |