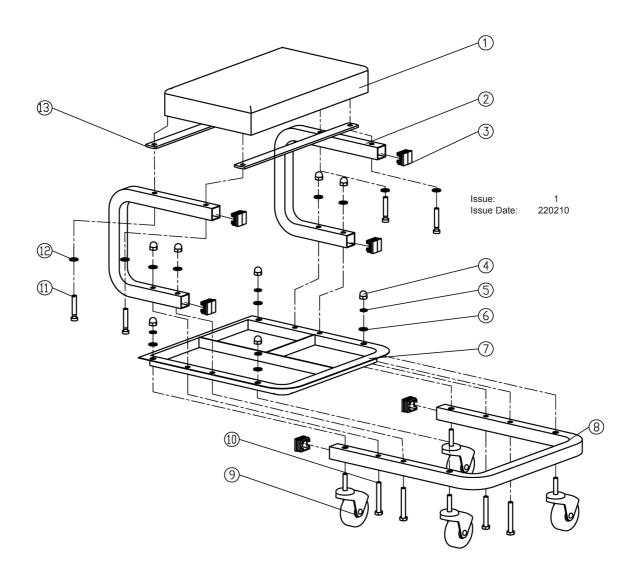

PARTS FOR: **MECHANIC'S UTILITY SEAT DELUXE** AMERICAN STYLE

MODEL: SCR9.V2

| ITEM | PART NO    | DESCRIPTION       |
|------|------------|-------------------|
| 1    | SCR9.V2-01 | CUSHION           |
| 2    | SCR9.V2-02 | SIDE BRACE        |
| 3    | SCR9.V2-03 | END PLUG          |
| 4    | SCR9.V2-04 | NUT               |
| 5    | SCR9.V2-05 | WASHER            |
| 6    | SCR9.V2-06 | FLAT WASHER       |
| 7    | SCR9.V2-07 | PLASTIC TOOL TRAY |
| 8    | SCR9.V2-08 | BRACE (U-SHAPE)   |
| 9    | SCR9.V2-09 | CASTOR WHEEL      |
| 10   | SCR9.V2-10 | SCREW             |
| 11   | SCR9.V2-11 | BOLT              |
| 12   | SCR9.V2-12 | FLAT WASHER       |
| 13   | SCR9.V2-13 | STEEL BAR         |