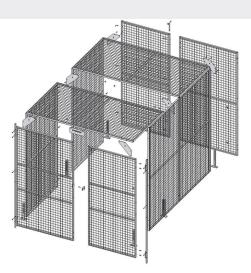

## **Troax storage box**

Troax boxes are storage solutions suitable for accommodating hazardous materials and providing protection against theft. Their galvanised finish makes them appropriate for use anywhere. The boxes are easy to assemble. Constructed using UX 450 mesh panels, they can easily be tailored to any application. The hot-dip galvanised finish also makes the boxes suitable for outdoor use.

## FACTS

| Dimensions of standard boxes                       |            |            |
|----------------------------------------------------|------------|------------|
| Height (mm)                                        | Width (mm) | Depth (mm) |
| 2200                                               | 1200       | 1200       |
| 2200                                               | 2200       | 1200       |
| 2200                                               | 2200       | 2400       |
| 2200                                               | 2200       | 3600       |
| 2200                                               | 2200       | 4800       |
| 2200                                               | 2200       | 6000       |
| Mach size, E0vE0 mm, tube 20v20 mm, wire 2v2 7E mm |            |            |