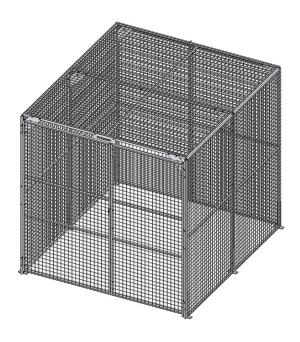

## **Troax storage box**

Troax boxes are storage solutions suitable for accommodating hazardous materials and providing protection against theft. Their galvanised finish makes them appropriate for use anywhere. The boxes are easy to assemble. Constructed using UX 450 mesh panels, they can easily be tailored to any application. The hot-dip galvanised finish also makes the boxes suitable for outdoor use.

## FACTS

| Dimensions of standard boxes                       |            |            |
|----------------------------------------------------|------------|------------|
| Height (mm)                                        | Width (mm) | Depth (mm) |
| 2200                                               | 1200       | 1200       |
| 2200                                               | 2200       | 1200       |
| 2200                                               | 2200       | 2400       |
| 2200                                               | 2200       | 3600       |
| 2200                                               | 2200       | 4800       |
| 2200                                               | 2200       | 6000       |
| Mach size, E0vE0 mm, tube 20v20 mm, wire 2v2 7E mm |            |            |