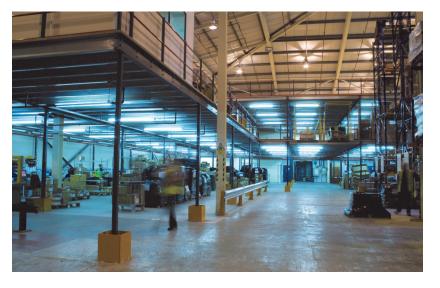

Hi-Level Mezzanines provides multi-tier systems and offers full fire protection, safety barriers and access equipment as required.

Our structural steel mezzanine floors are capable of withstanding substantial loads, supporting shelving, racking, pallet trucks, etc.

#### **Major logistics company**

A two-tier mezzanine floor with the possibility of adding further tiers in the future.

The mezzanine provides an additional 3,440m<sup>2</sup> of floor area with a loading rating of 5.0kN/m<sup>2</sup>, allowing for storage and light industrial use.