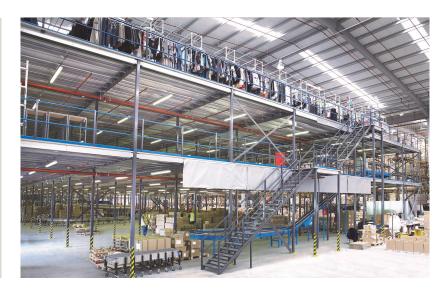

#### **Multinational retailer**

A two-tier mezzanine floor measuring 30m x 90m, capable of taking a load of 4.8 kN/m². It includes four staircases and seven pallet gates, plus a variable column grid.

Cut-outs were incorporated into the mezzanine floor to allow garments to be transported from the ground to the top floor and allowances made for a garment conveyor belt system.