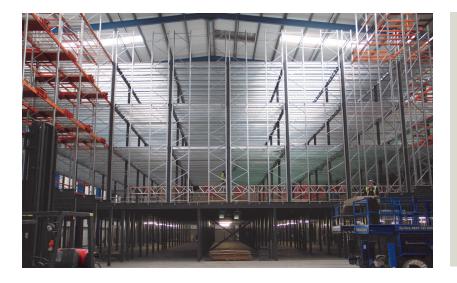

#### **Multinational department store**

This project entailed the redevelopment of a warehouse to create a new distribution centre for a well-known department store.

The resulting mezzanine floor stands three tiers high and provides an additional 44,000m² floor space to support the retailer's distribution activities.