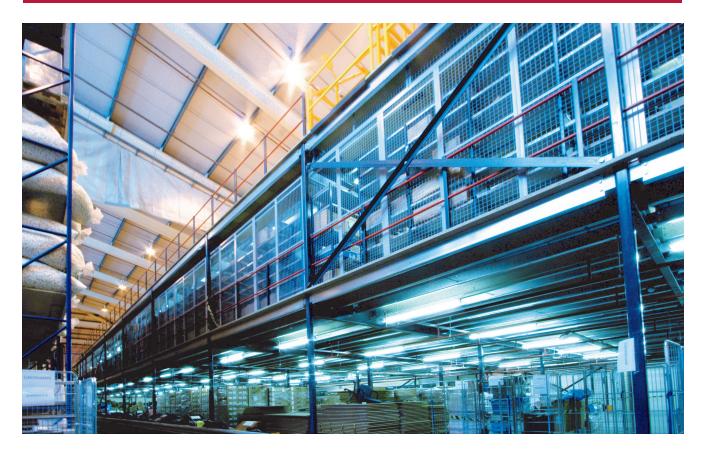

Hi-Level Mezzanines provides multi-tier systems and offers full fire protection, safety barriers and access equipment as required.

Our structural steel mezzanine floors are capable of withstanding substantial loads, supporting shelving, racking, pallet trucks, etc.

Hi-Level's mezzanine floors are installed in some of the largest warehousing and distribution centres in the UK.