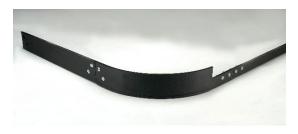

### PRODUCT

Guide Rail systems are used to control forklift truck movement in racking environments whilst maximising the travel speeds possible. They are commonly used where space is at a premium and gangway widths need to be minimised to suit.

### DESIGN

- Standard low profile rail from 50 x 50 x 8 RSA.
- Standard high profile rail from 100 x 75 x 10 RSA.
- 150 x 75 x 10 & 150 x 75 x 12 RSA also available as standard.