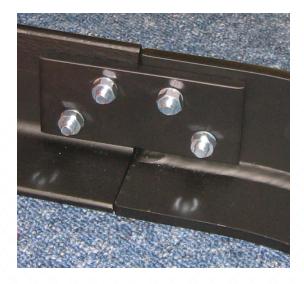

# FEATURES & BENEFITS

Manufactured within the UK, our system features:

- Standard section sizes designed to suit particular forklift trucks.
- Standard modular lengths to help build precise layout requirements.
- Options of painted or galvanised finishes.
- Pre-drilled holes, designed to suit a range of suitable floor fixings.
- Fully prepared steel for speedy installation.
- A range of available lead-in components to aid easy entry to aisles.
- Fish plate joints enable easy site assembly.