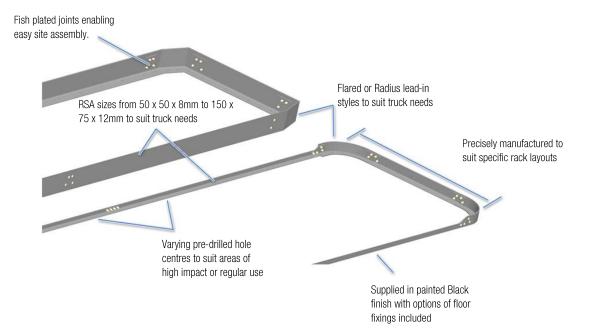

# FEATURES & BENEFITS

Manufactured within the UK, our system features:

- Standard section sizes designed to suit particular forklift trucks.
- Standard modular lengths to help build precise layout requirements.
- Options of painted or galvanised finishes.
- Pre-drilled holes, designed to suit a range of suitable floor fixings.
- Fully prepared steel for speedy installation.
- A range of available lead-in components to aid easy entry to aisles.
- Fish plate joints enable easy site assembly.

### DESIGN

- Standard low profile rail from 50 x 50 x 8 RSA.
- Standard high profile rail from 100 x 75 x 10 RSA.
- 150 x 75 x 10 & 150 x 75 x 12 RSA also available as standard.