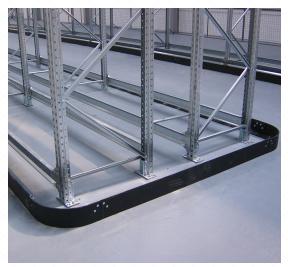

### PRODUCT

Guide Rail systems are used to control forklift truck movement in racking environments whilst maximising the travel speeds possible. They are commonly used where space is at a premium and gangway widths need to be minimised to suit.