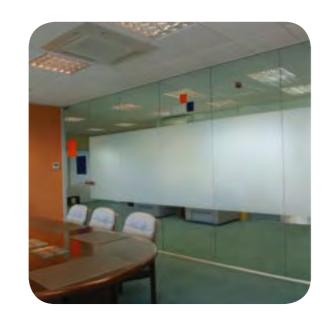

## **INFINITY GLASS**

## A clear choice for the office of the future

Cool, serene and crystal clear, Infinity Connect and Contour incorporate one of the most appealing joints available today. The nebula-hesion joint is the key to the superior aesthetic appeal of the Infinity Glass range. The unique symmetrical locking system, which is virtually unnoticeable, is friction fitted to create a striking finish.

Glass panels can be constructed in attractive smooth lines or pleasing curved forms to create a virtually seamless and alternative architecture. Infinity Glass relocatable partitioning is a flexible, modular system, tailor-made to your requirements to shape a visually stunning yet practical environment.