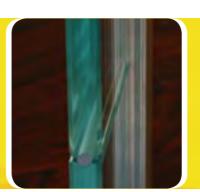

Below from left to right:

A choice of stylish door furniture is available

The nebula-hesion joint viewed in section From the side, the nebula-hesion joint is virtually unnoticeable

Simple yet effective - glass panels are locked in place by pre-formed seals