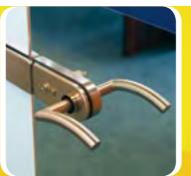

Below from left to right:

A choice of stylish door furniture is available

The nebula-hesion joint viewed in section From the side, the nebula-hesion joint is virtually unnoticeable

Simple yet effective - glass panels are locked in place by pre-formed seals