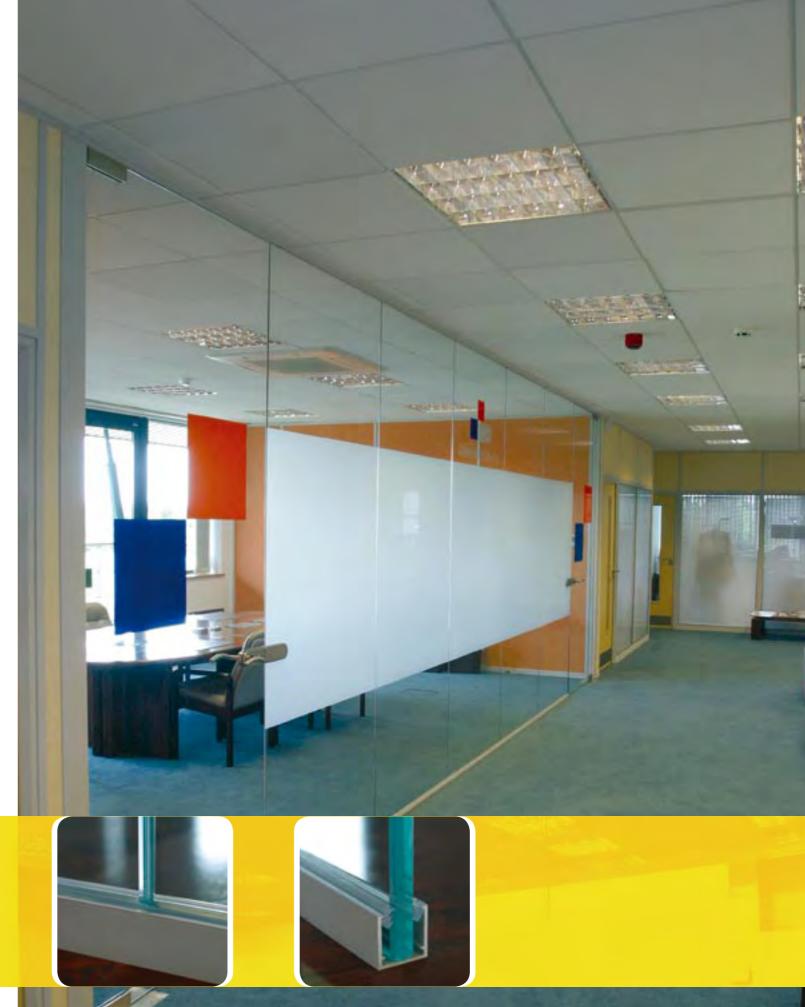

## **INFINITY GLASS**

## A clear choice for the office of the future

Cool, serene and crystal clear, Infinity Connect and Contour incorporate one of the most appealing joints available today. The nebula-hesion joint is the key to the superior aesthetic appeal of the Infinity Glass range. The unique symmetrical locking system, which is virtually unnoticeable, is friction fitted to create a striking finish.

Glass panels can be constructed in attractive smooth lines or pleasing curved forms to create a virtually seamless and alternative architecture. Infinity Glass relocatable partitioning is a flexible, modular system, tailor-made to your requirements to shape a visually stunning yet practical environment.