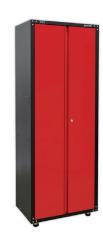

# Product Specification APMS80COMBO1

Create your perfect modular tool storage systems for your garage or workshop, combine these 6 units in this combo kit, in any configuration that suits you

1870 x 665 x 460mm (H x W x D)

- Features adjustable feet for levelling on uneven floors.
- Three adjustable shelves and perforated peg boards in each door.
- Supplied with a lock and two keys.