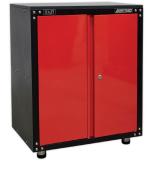

#### 3. APMS81

H x W x D: 820 x 665 x 460mm

- Supplied with an adjustable shelf, worktop and perforated peg boards in each door.
- Features adjustable feet for levelling on uneven floors.
- Supplied with a lock and two keys.