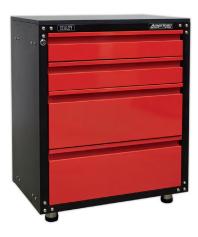

# 4. APMS82

820 x 665 x 460mm (H x W x D)

- Three drawers fitted with ball bearing slides.
- Features adjustable feet for levelling on uneven floors.
- Supplied with worktop and a lock with two keys.