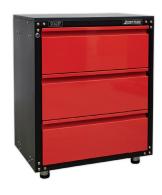

# 4. APMS82

820 x 665 x 460mm (H x W x D)

- Three drawers fitted with ball bearing slides.
- Features adjustable feet for levelling on uneven floors.
- Supplied with worktop and a lock with two keys.