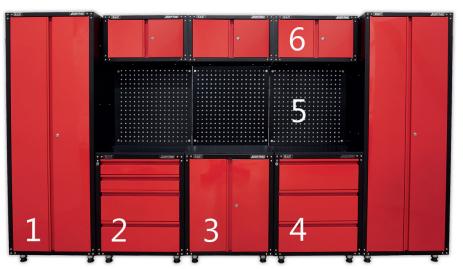

# Product Specification APMS80COMBO1

Create your perfect modular tool storage systems for your garage or workshop, combine these 6 units in this combo kit, in any configuration that suits you

1870 x 665 x 460mm (H x W x D)

# 2. APMS84

H x W x D: 820 x 665 x 460mm

- Four drawers fitted with ball bearing slides.
- Features adjustable feet for levelling on uneven floors.
- Supplied with worktop and a lock with two keys.

# 6. APMS85

H x W x D: 360 x 665 x 305mm

- Supplied with a lock and two keys.
- Supplied with masonry fixings allowing the cabinet to be fixed securely to a wall.
- Features perforated pegboards on the inside of each door, ideal for tool storage.

#### 3. APMS81

H x W x D: 820 x 665 x 460mm

- Supplied with an adjustable shelf, worktop and perforated peg boards in each door.
- Features adjustable feet for levelling on uneven floors.
- Supplied with a lock and two keys.

# **5. APMS80BP**

H x W x D: 685 x 665 x 10mm

• Supplied with four masonry fixings allowing the panel to be mounted to a wall.

# 4. APMS82

820 x 665 x 460mm (H x W x D)

- Three drawers fitted with ball bearing slides.
- Features adjustable feet for levelling on uneven floors.
- Supplied with worktop and a lock with two keys.