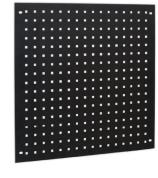

# **5. APMS80BP**

H x W x D: 685 x 665 x 10mm

• Supplied with four masonry fixings allowing the panel to be mounted to a wall.