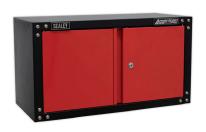

# 6. APMS85

H x W x D: 360 x 665 x 305mm

- Supplied with a lock and two keys.
- Supplied with masonry fixings allowing the cabinet to be fixed securely to a wall.
- Features perforated pegboards on the inside of each door, ideal for tool storage.