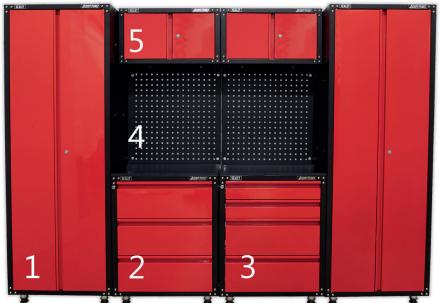

# **Product Specification** APMS80COMBO2

Create your perfect modular tool storage systems for your garage or workshop, combine these 5 units in this combo kit, in any configuration that suits you

- Supplied with a lock and two keys.
- Supplied with masonry fixings allowing the cabinet to be fixed securely to a wall.
- of each door, ideal for tool storage.

#### 1. APMS83

1870 x 665 x 460mm  $(H \times W \times D)$ 

- Features adjustable feet for levelling on uneven floors.
- Three adjustable shelves and perforated peg boards in each door.
- Supplied with a lock and two keys.

#### 2. APMS82

820 x 665 x 460mm  $(H \times W \times D)$ 

- Three drawers fitted with ball bearing slides.
- Features adjustable feet for levelling on uneven floors.
- Supplied with worktop and a lock with two keys.

### 5. APMS85

H x W x D: 360 x 665 x 305mm

- Features perforated pegboards on the inside

## 4. APMS80BP

H x W x D: 685 x 665 x 10mm

 Supplied with four masonry fixings allowing the panel to be mounted to a wall.

#### 3. APMS84

H x W x D: 820 x 665 x 460mm

- Four drawers fitted with ball bearing slides.
- Features adjustable feet for levelling on uneven floors.
- Supplied with worktop and a lock with two keys.