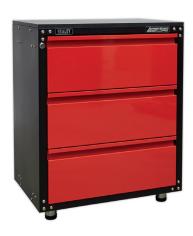

#### 3. APMS84

H x W x D: 820 x 665 x 460mm

- Four drawers fitted with ball bearing slides.
- Features adjustable feet for levelling on uneven floors.
- Supplied with worktop and a lock with two keys.