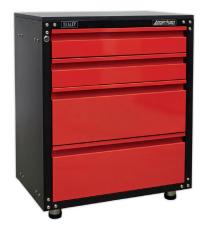

#### 3. APMS84

H x W x D: 820 x 665 x 460mm

- Four drawers fitted with ball bearing slides.
- Features adjustable feet for levelling on uneven floors.
- Supplied with worktop and a lock with two keys.