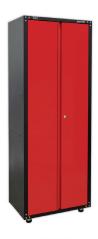

### 1. APMS83

1870 x 665 x 460mm  $(H \times W \times D)$ 

- Features adjustable feet for levelling on uneven floors.
- Three adjustable shelves and perforated peg boards in each door.
- Supplied with a lock and two keys.