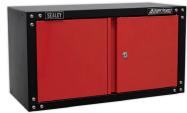

# 3. APMS81

820 x 665 x 460mm  $(H \times W \times D)$ 

- Supplied with an adjustable shelf, worktop and perforated peg boards in each door.
- Features adjustable feet for levelling on uneven floors.
- Supplied with a lock and two keys.