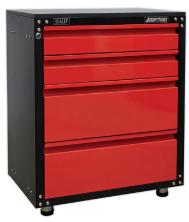

# 2. APMS84

H x W x D: 820 x 665 x 460mm

- Four drawers fitted with ball bearing slides.
- Features adjustable feet for levelling on uneven floors.
- Supplied with worktop and a lock with two keys.

- Features perforated pegboards on the inside of each door, ideal for tool storage.