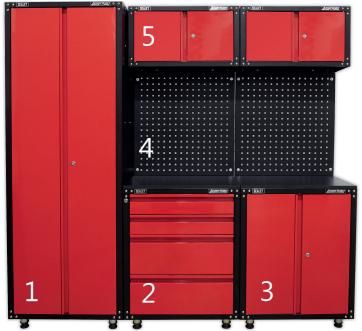

# **Product Specification** APMS80COMBO3

Create your perfect modular tool storage systems for your garage or workshop, combine these 5 units in this combo kit, in any configuration that suits you

### 1. APMS83

1870 x 665 x 460mm  $(H \times W \times D)$ 

- Features adjustable feet for levelling on uneven floors.
- Three adjustable shelves and perforated peg boards in each door.
- Supplied with a lock and two keys.

# 2. APMS84

H x W x D: 820 x 665 x 460mm

- Four drawers fitted with ball bearing slides.
- Features adjustable feet for levelling on uneven floors.
- Supplied with worktop and a lock with two keys.

- Features perforated pegboards on the inside of each door, ideal for tool storage.

# 3. APMS81

820 x 665 x 460mm  $(H \times W \times D)$ 

- Supplied with an adjustable shelf, worktop and perforated peg boards in each door.
- Features adjustable feet for levelling on uneven floors.
- Supplied with a lock and two keys.

# 5. APMS85

H x W x D: 360 x 665 x 305mm

- Supplied with a lock and two keys.
- Supplied with masonry fixings allowing the cabinet to be fixed securely to a wall.

# 4. APMS80BP

H x W x D: 685 x 665 x 10mm

 Supplied with four masonry fixings allowing the panel to be mounted to a wall.