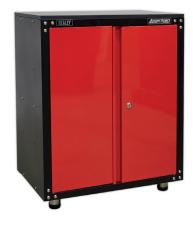

### 1. APMS83

1870 x 665 x 460mm  $(H \times W \times D)$ 

- Features adjustable feet for levelling on uneven floors.
- Three adjustable shelves and perforated peg boards in each door.
- Supplied with a lock and two keys.