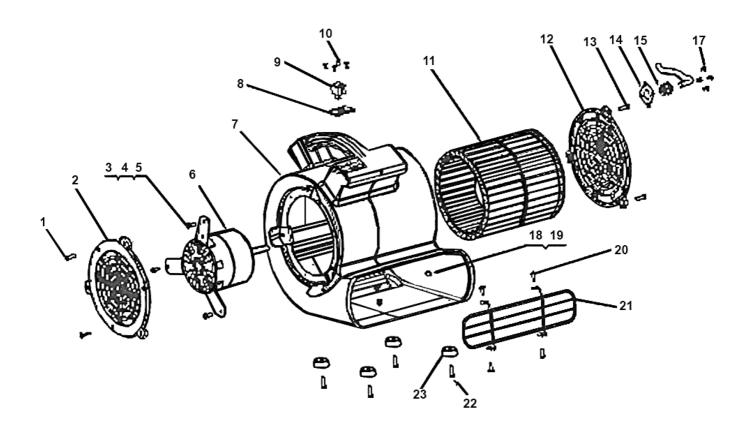

Issue: Date Issued: 190106

| ITEM | PART NO.  | DESCRIPTION  | ITEM | PART NO.  | DESCRIPTION             |
|------|-----------|--------------|------|-----------|-------------------------|
| 1    | ADB300.01 | SCREW        | 12   | ADB300.12 | WIND GUARD              |
| 2    | ADB300.02 | WIND GUARD   | 13   | ADB300.13 | SCREW                   |
| 3    | ADB300.03 | SCREW        | 14   | ADB300.14 | MAINS CABLE PLATE       |
| 4    | ADB300.04 | NUT          | 15   | ADB300.15 | MAINS CABLE COVER       |
| 5    | ADB300.05 | PAD          | 17   | ADB300.17 | SCREW                   |
| 6    | ADB300.06 | MOTOR        | 18   | ADB300.18 | NUT                     |
| 7    | ADB300.07 | HOUSING      | 19   | ADB300.19 | PAD                     |
| 8    | ADB300.08 | SWITCH PLATE | 20   | ADB300.20 | SCREW                   |
| 9    | ADB300.09 | SWITCH       | 21   | ADB300.21 | WIND GUARD, STEEL FRONT |
| 10   | ADB300.10 | SCREW        | 22   | ADB300.22 | SCREW FOR RUBBER FEET   |
| 11   | ADB300.11 | IMPELLER     | 23   | ADB300.23 | RUBBER FEET             |
|      |           |              |      |           |                         |