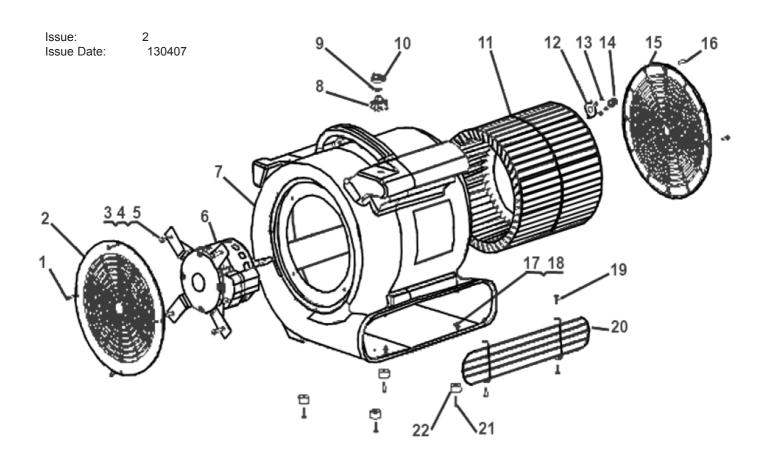

## PARTS LIST FOR: AIR DRYER/BLOWER MODEL: ADB3000

| ITEM | PART NO    | DESCRIPTION       | ITEM | PART NO    | DESCRIPTION               |
|------|------------|-------------------|------|------------|---------------------------|
| 1    | ADB3000.01 | SCREW             | 13   | ADB3000.13 | SCREW                     |
| 2    | ADB3000.02 | WIND GUARD        | 14   | ADB3000.14 | MAINS CABLE JACKET        |
| 3    | ADB3000.03 | BOLT              | 15   | ADB3000.15 | WIND GUARD                |
| 4    | ADB3000.04 | STRAIN NUT        | 16   | ADB3000.16 | SCREW                     |
| 5    | ADB3000.05 | PAD               | 17   | ADB3000.17 | NUT                       |
| 6    | ADB3000.06 | MOTOR             | 18   | ADB3000.18 | PAD                       |
| 7    | ADB3000.07 | HOUSING           | 19   | ADB3000.19 | SCREW                     |
| 8    | ADB3000.08 | SWITCH            | 20   | ADB3000.20 | WIND GUARD, STEEL FRONT   |
| 9    | ADB3000.09 | NUT               | 21   | ADB3000.21 | SCREW                     |
| 10   | ADB3000.10 | SWITCH KNOB       | 22   | ADB3000.22 | RUBBER FEET               |
| 11   | ADB3000.11 | IMPELLER          | 23   | ADB3000.23 | HOUSING LINER (NOT SHOWN) |
| 12   | ADB3000.12 | MAINS CABLE PLATE |      |            |                           |