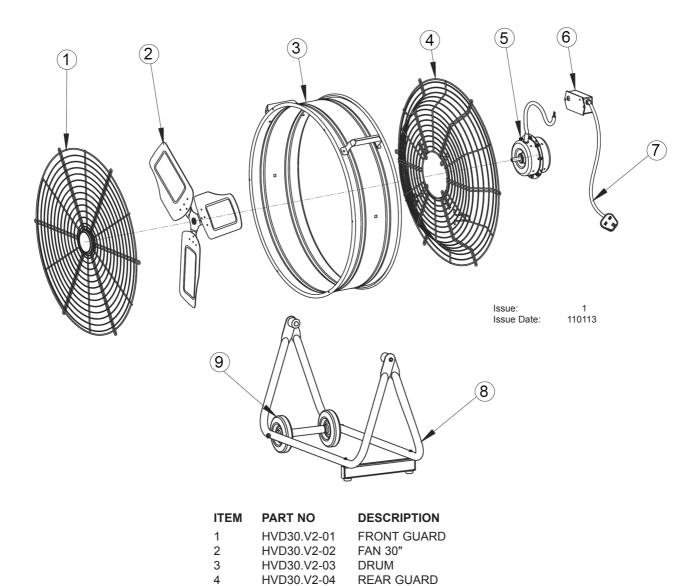

## PARTS FOR: **INDUSTRIAL HIGH VELOCITY DRUM FAN 30" 230V** MODEL: HVD30.V2

NOTE: It is our policy to continually improve products and as such we reserve the right to alter data, specifications and component parts without prior notice.

HVD30.V2-05

HVD30.V2-06

HVD30.V2-07

HVD30.V2-08

HVD30.V2-09

MOTOR

BASE

WHEEL