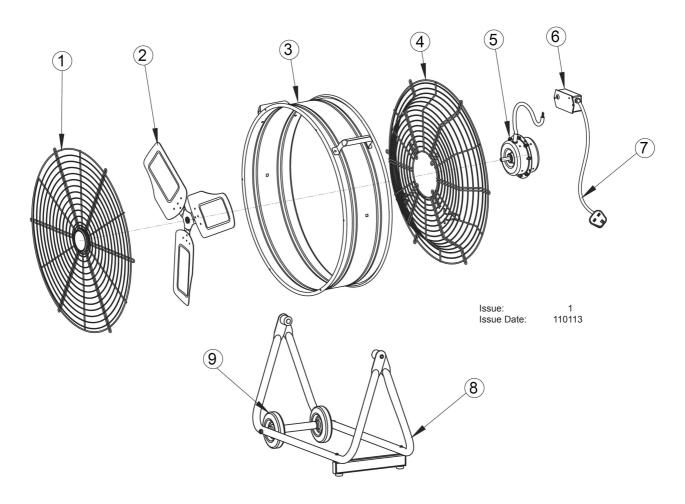

## PARTS FOR: **INDUSTRIAL HIGH VELOCITY DRUM FAN 36" 230V** MODEL: HVD36.V2

| ITEM | PART NO     | DESCRIPTION |
|------|-------------|-------------|
| 1    | HVD36.V2-01 | FRONT GUARD |
| 2    | HVD36.V2-02 | FAN 36"     |
| 3    | HVD36.V2-03 | DRUM        |
| 4    | HVD36.V2-04 | REAR GUARD  |
| 5    | HVD36.V2-05 | MOTOR       |
| 6    | HVD36.V2-06 | CONTROL BOX |
| 7    | HVD36.V2-07 | POWER CORD  |
| 8    | HVD36.V2-08 | BASE        |
| 9    | HVD36.V2-09 | WHEEL       |