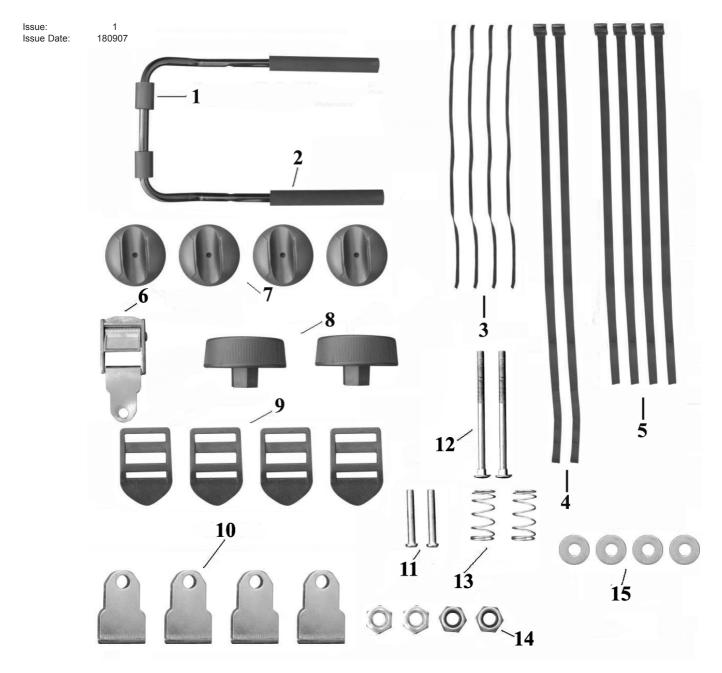

PARTS FOR: **REAR CYCLE CARRIER 2 CYCLES** MODEL: **BS17** 

| ITEM | PART NO | DESCRIPTION                |
|------|---------|----------------------------|
| 1    | BS17.01 | SPONGE TUBE (70mm x 48mm)  |
| 2    | BS17.02 | SPONGE TUBE (310mm x 42mm) |
| 3    | BS17.03 | NYLON BELT (10mm x 75cm)   |
| 4    | BS17.04 | NYLON BELT (25mm x 125cm)  |
| 5    | BS17.05 | NYLON BELT (25mm x 100cm)  |
| 6    | BS17.06 | ALLOY LOCK                 |
| 7    | BS17.07 | PLASTIC LOCK               |
| 8    | BS17.08 | PLASTIC CASING             |

| ITEM | PART NO | DESCRIPTION                |
|------|---------|----------------------------|
| 9    | BS17.09 | PLASTIC LOCK (33mm x 50mm) |
| 10   | BS17.10 | U-HOOK (40mm x 24mm)       |
| 11   | BS17.11 | SCREW M6x40                |
| 12   | BS17.12 | SCREW M6x90                |
| 13   | BS17.13 | SPRING                     |
| 14   | BS17.14 | NUT                        |
| 15   | BS17.15 | WASHER                     |