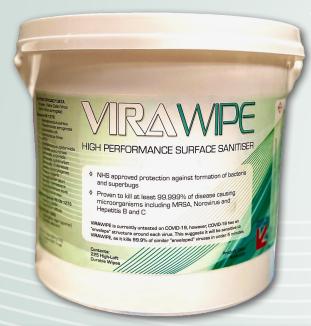

## HIGH PERFORMANCE SURFACE WIPE

**NHS approved** protection against formation of bacteria and superbugs

Proven to Kill at least 99.999% of disease causing micro-organisms including MRSA,
Norovirus and Hepatitis B and C

### **RAPID CONTROL AGAINST:**

- Noro Virus (Winter Vomiting Disease Virus, Norwalk Virus) using FCV as the surrogate
- ♦ Bacteria
- **♦** Fungi
- ♦ Bacterial and fungal spores (to a limited extent)

VIRAWIPE is currently untested on COVID-19, however, COVID-19 has an "envelope" structure around each virus.

This suggests it will be sensitive to VIRAWIPE as it kills 99.9% of similar "enveloped" viruses in under 5 minutes.